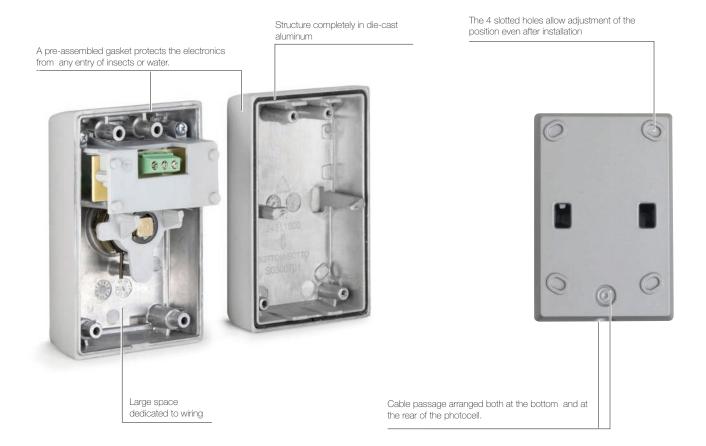

#### **Protection:**

Electronics protected by a preassembled gasket on a dedicated housing.

## Simplicity and ease of installation:

Cable passage arranged both at the bottom and at the rear of the selector. Large space dedicated to wiring.

#### Adjustment:

The slotted holes allow adjustment of the position even after installation

# Strength:

Structure completely in die-cast aluminum

| •         | 0101          |                                                    | IP | ♦ | Kg      |
|-----------|---------------|----------------------------------------------------|----|---|---------|
| KIT INDEX | GINDEXSTD0B00 | Key selector with standard cylinder - 2 pieces kit | 54 | 1 | 0,56 Kg |