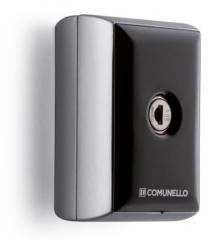

Key selector - 2 pieces kit

## Design:

New attractive design with no visible screws