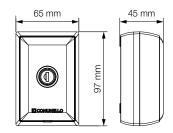

## Simplicity and ease of installation:

Cable passage arranged both at the bottom and at the rear of the selector. Large space dedicated to wiring.