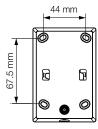

#### Adjustment:

The slotted holes allow adjustment of the position even after installation