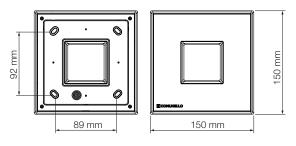

# Adjustment:

The slotted holes allow adjustment of the position even after installation

### Simplicity and ease of installation:

The flashing light can be installed both on the wall and horizontally. Ample space dedicated to wiring.

•

-

0

Cable passage arranged in the lower part, not in view The flashing light can be installed both on the wall and horizontally.