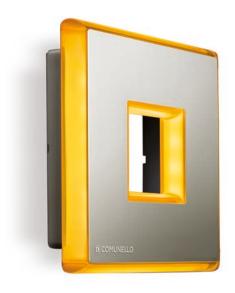

### Design:

**New captivating design:** Ixi stands out for its ultra-original and futuristic design. Its perfect geometry diffuses light in an excellent way.

#### Protection:

The internal board is completely isolated both from the inside and outside of the flashing light.

| •   | 0101          |                           | -72 | IP    | $\bigcirc$ | Kg      |  |
|-----|---------------|---------------------------|-----|-------|------------|---------|--|
| IXI | GIILEDSTLYB00 | Led flashing light 24 VDC | 24V | IP 44 | 1          | 0,35 Kg |  |