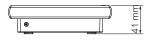

### Simplicity and ease of installation:

The flashing light can be installed both on the wall and horizontally. Ample space dedicated to wiring.

•

-

0

Cable passage arranged in the lower part, not in view The flashing light can be installed both on the wall and horizontally.